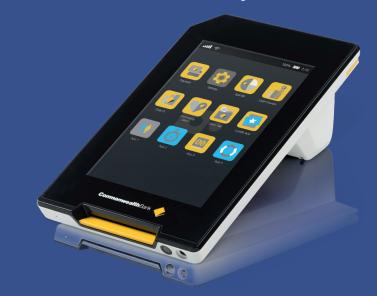

## As a special business offer for Australian Music Association members, you can have access to a payment terminal that can do more than take payments.

The Commonwealth Bank has developed a new EFTPOS tablet called Albert that accepts card payments and also runs apps. To help keep your business moving, Commonwealth Bank has a special offer for Australian Music Association members. Just open a new Commonwealth Bank Business Transaction Account by 30 September 2016 and link it to your existing or new Commonwealth Bank merchant facility.